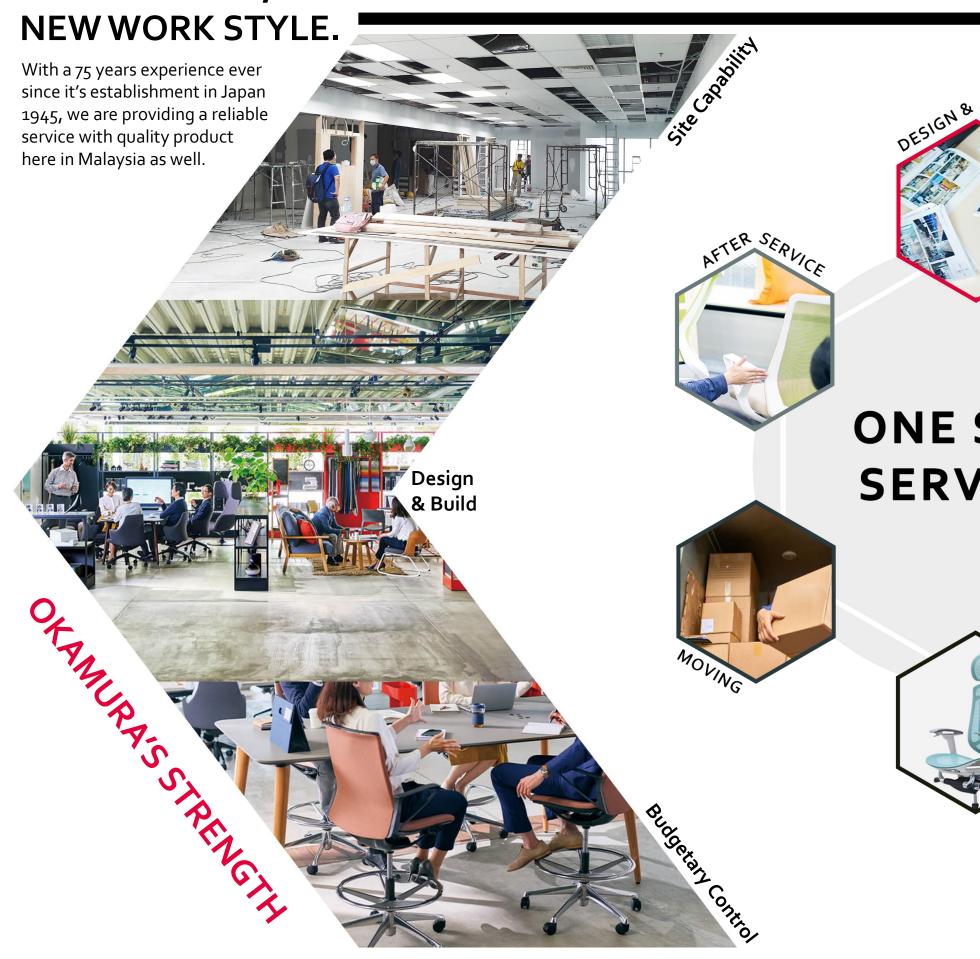

OKAMURA + DESIGN OKAMURA INTERNATIONAL (MALAYSIA) SDN BHD





# QUALITY PAYS FOR ITSELF.

#### Corporate Data

Established In 1945

Net Sales (As of 2021) US\$ 2,222 Million

Employees (As of 2021) 3.834

Listing Tokyo and Osaka Stock Exchange

Facilities in Japan 11 factories, 92 sales Branches

Facilities in Overseas 2 factory, 1 representative office,

3 branch offices, 5 local corporations

Office Furniture

**Store Displays** 

Material Handling Systems and Others

**52**%

42%



7%





### NEW NORMAL, NEW WORK STYLE.





**NEW NORMAL,** 











#### **OKAMURA INTERNATIONAL MALAYSIA SDN. BHD.**

Location: Q sentral #13-02, MALAYSIA

Area: 1,800sqf Headcount: 14 pax

Project type : Project Management Design & Build

Status: Completed 2018















## **OUR AWARD WINING FURNITURE**

















**FLAPTOR** 







**RATIO II** 



Sylphy



Contessa



Zephyr Light



Rung



Muffle