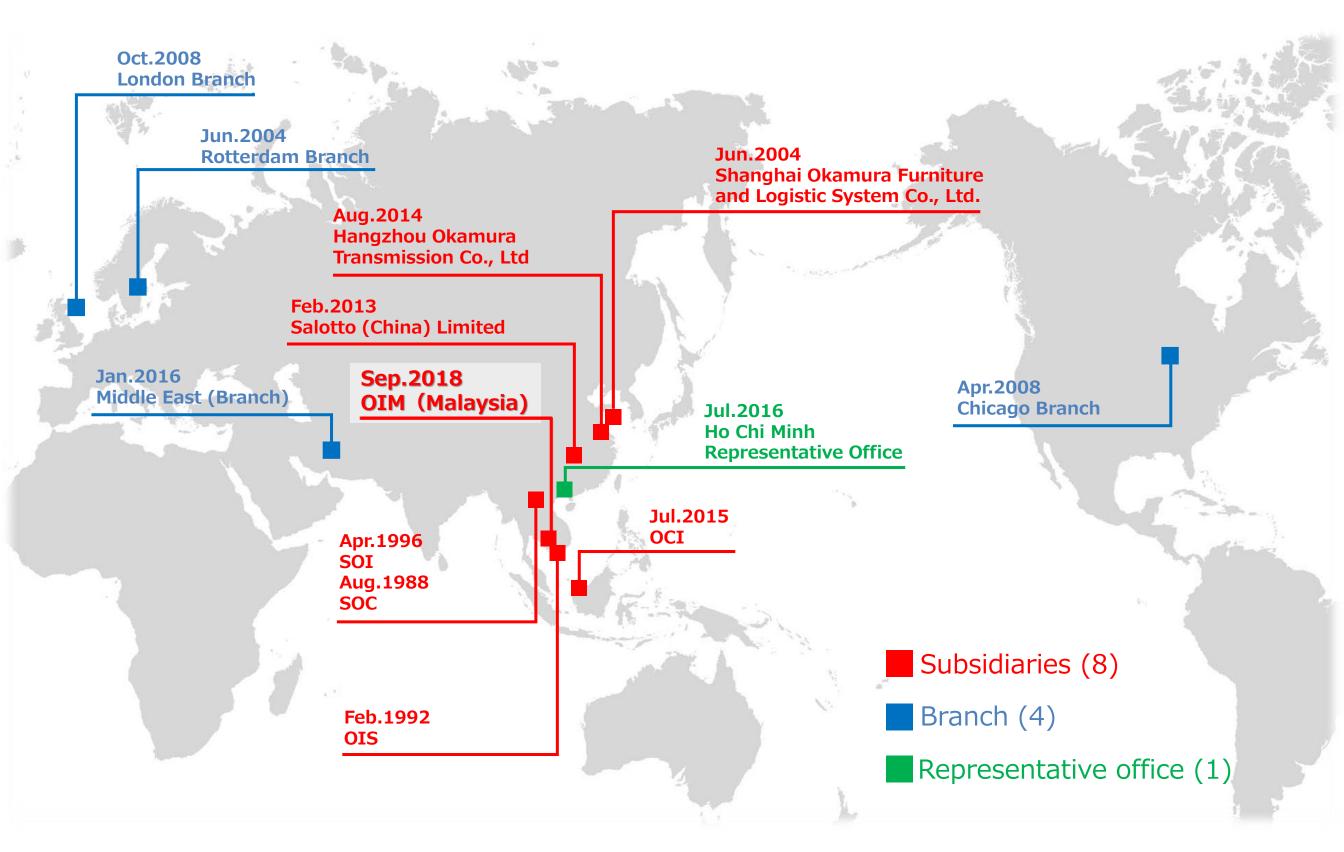

#### Corporate Data

Established In 1945

Net Sales (As of 2021) US\$ 2,222 Million

Employees (As of 2021) 3.834

Listing Tokyo and Osaka Stock Exchange

Facilities in Japan 11 factories, 92 sales Branches

Facilities in Overseas 2 factory, 1 representative office,